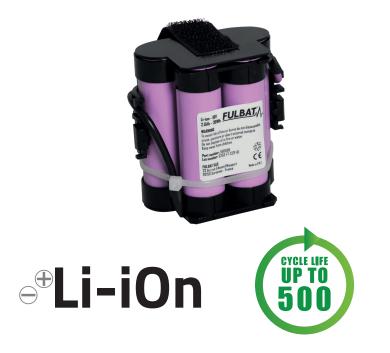

FL Series is a complete range of batteries for robot mowers specially designed for intensive charge and discharge use.

Equipped with high-quality and high-capacity lithium cells, this range thus offers the robot great autonomy in working.

## A FEATURES

- Compatible battery type
- High cycle life
- Long battery life: capacity sometimes higher than the original battery
- High quality lithium cells
- More than 200 models of robots covered