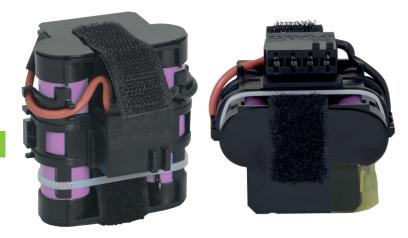

## - DIMENSIONS & WEIGHT

| Length       | 69±2mm |
|--------------|--------|
| Width        | 56±2mm |
| Total Height | 67±2mm |
| Gross weight | 0.25kg |

## M TERMINAL